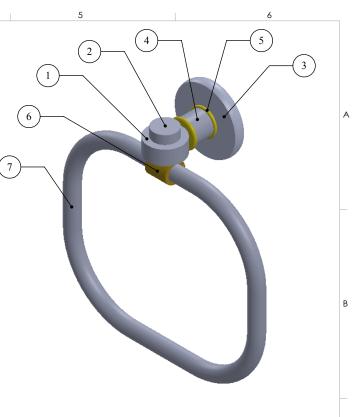

| 1        | 2                     | 3                                                          | 4                                                                                                   |
|----------|-----------------------|------------------------------------------------------------|-----------------------------------------------------------------------------------------------------|
| ITEM NO. | PART NUMBER           | DESCRIPTION                                                | QTY.                                                                                                |
| 1        | rgsmt                 | CONNECTOR                                                  | 1                                                                                                   |
| 2        | Card-1                | END LOCK                                                   | 1                                                                                                   |
| 3        | BPRD                  | BASE                                                       | 1                                                                                                   |
| 4        | TU1-1                 | TUBE                                                       | 1                                                                                                   |
| 5        | CRRD-1                | RING                                                       | 3                                                                                                   |
| 6        | HOVBR                 | HUB                                                        | 1                                                                                                   |
| 7        | TROV                  | END LOOP                                                   | 1                                                                                                   |
|          | 1<br>2<br>3<br>4<br>5 | 1 RGSMT   2 Card-1   3 BPRD   4 TU1-1   5 CRRD-1   6 HOVBR | ITEM NO.PART NUMBERDESCRIPTION1RGSMTCONNECTOR2Card-1END LOCK3BPRDBASE4TU1-1TUBE5CRRD-1RING6HOVBRHUB |