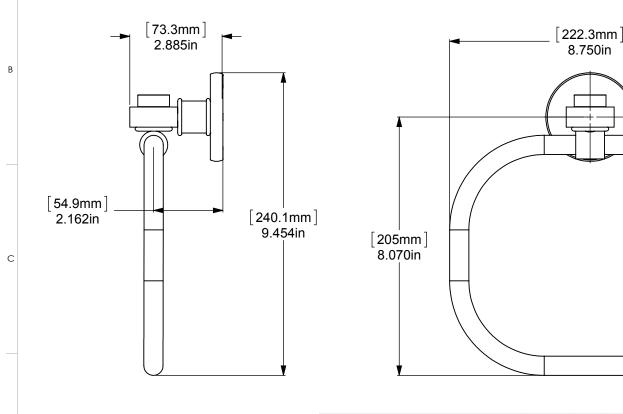

NOTE: 1. UNIT IS IN INCHES С

| VT DR<br>ed only for the critical field of the critical provided of the cr | UNLESS OTHERWISE STATED     |                   |                     |          | INITIALS  | DATE      | ITEM QTY D |              | DRG/PART NO | CLIEN | IT:        |              |            |               |     |           |     |   |
|-----------------------------------------------------------------------------------------------------------------------------------------------------------------------------------------------------------------------------------------------------------------------------------------------------------------------------------------------------------------------------------------------------------------------------------------------------------------------------------------------------------------------------------------------------------------------------------------------------------------------------------------------------------------------------------------------------------------------------------------------------------------------------------------------------------------------------------------------------------------------------------------------------------------------------------------------------------------------------------------------------------------------------------------------------------------------------------------------------------------------------------------------------------------------------------------------------------------------------------------------------------------------------------------------------------------------------------------------------------------------------------------------------------------------------------------------------------------------------------------------------------------------------------------------------------------------------------------------------------------------------------------------------------------------------------------------------------------------------------------------------------------------------------------------------------------------------------------------------------------------------------------------------------------------------------------------------------------------------------------------------------------------------------------------------------------------------------------------------------------------------------|-----------------------------|-------------------|---------------------|----------|-----------|-----------|------------|--------------|-------------|-------|------------|--------------|------------|---------------|-----|-----------|-----|---|
|                                                                                                                                                                                                                                                                                                                                                                                                                                                                                                                                                                                                                                                                                                                                                                                                                                                                                                                                                                                                                                                                                                                                                                                                                                                                                                                                                                                                                                                                                                                                                                                                                                                                                                                                                                                                                                                                                                                                                                                                                                                                                                                                   | DO NOT SCALE                | x.xxx             | +/-0.1              | DESIGNED |           | IJM       | MATERIAL   |              | BRA         | BRASS |            | WEIGHT       |            | FINISH        |     | TBD       |     |   |
|                                                                                                                                                                                                                                                                                                                                                                                                                                                                                                                                                                                                                                                                                                                                                                                                                                                                                                                                                                                                                                                                                                                                                                                                                                                                                                                                                                                                                                                                                                                                                                                                                                                                                                                                                                                                                                                                                                                                                                                                                                                                                                                                   | DRAWING                     | X.XX<br>X.X<br>X  |                     | DRAWN    |           | IJM       | HEAT TREAT |              | NA          |       | . <u>1</u> |              | QUANTITY   |               |     |           |     |   |
|                                                                                                                                                                                                                                                                                                                                                                                                                                                                                                                                                                                                                                                                                                                                                                                                                                                                                                                                                                                                                                                                                                                                                                                                                                                                                                                                                                                                                                                                                                                                                                                                                                                                                                                                                                                                                                                                                                                                                                                                                                                                                                                                   | CHAMFER ALL                 |                   |                     | CHECKED  |           | R. ANDRIS | CUSTO      | OMER         |             |       |            | CU           | JSTOMER No |               |     |           |     | D |
|                                                                                                                                                                                                                                                                                                                                                                                                                                                                                                                                                                                                                                                                                                                                                                                                                                                                                                                                                                                                                                                                                                                                                                                                                                                                                                                                                                                                                                                                                                                                                                                                                                                                                                                                                                                                                                                                                                                                                                                                                                                                                                                                   | EDGES 0.5X45<br>DRAWING ISO | ANGLES            |                     | PROJ.ENG |           |           | DESC       | DESCRIPTION: |             |       |            |              |            | DRAWING No. R |     |           | REV | V |
|                                                                                                                                                                                                                                                                                                                                                                                                                                                                                                                                                                                                                                                                                                                                                                                                                                                                                                                                                                                                                                                                                                                                                                                                                                                                                                                                                                                                                                                                                                                                                                                                                                                                                                                                                                                                                                                                                                                                                                                                                                                                                                                                   | XXX<br>XX<br>XX<br>XX       |                   | +/-0.05*<br>+/-0.1* |          |           |           |            |              | 2016        |       |            | ALLIED BRASS |            | 2016 0        |     |           | 0   |   |
|                                                                                                                                                                                                                                                                                                                                                                                                                                                                                                                                                                                                                                                                                                                                                                                                                                                                                                                                                                                                                                                                                                                                                                                                                                                                                                                                                                                                                                                                                                                                                                                                                                                                                                                                                                                                                                                                                                                                                                                                                                                                                                                                   |                             | X +/-0.5•<br>3.2/ | APPROVED            |          | R. ANDRIS |           |            |              |             |       |            | 0            |            |               |     |           |     |   |
|                                                                                                                                                                                                                                                                                                                                                                                                                                                                                                                                                                                                                                                                                                                                                                                                                                                                                                                                                                                                                                                                                                                                                                                                                                                                                                                                                                                                                                                                                                                                                                                                                                                                                                                                                                                                                                                                                                                                                                                                                                                                                                                                   | FIRST ANGLE PROJECTIC       | MACHINED FINISH   |                     | FILENAME | 20        | 16        |            |              |             |       |            |              | C Die      | SCALE         | 1:3 | SHEET: 01 | A4  |   |
| 2                                                                                                                                                                                                                                                                                                                                                                                                                                                                                                                                                                                                                                                                                                                                                                                                                                                                                                                                                                                                                                                                                                                                                                                                                                                                                                                                                                                                                                                                                                                                                                                                                                                                                                                                                                                                                                                                                                                                                                                                                                                                                                                                 |                             |                   | 3                   |          | 4         |           |            |              |             | 5     |            |              | 6          |               |     |           |     |   |